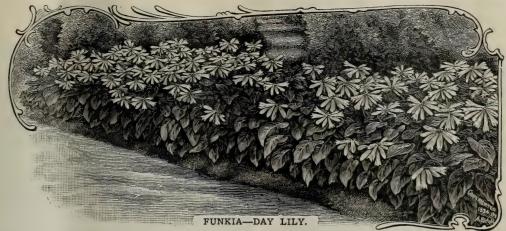

ply cleft foliage;
   flowers showing all lighter shades of blue. 18 in.
   10c; \$1.00 per dozen.
- Alba—Pure white flowers. 10c; \$1.00 per dozen.
   Formosum—The old fashioned very dark blue variety. Three to four feet. 10c; \$1.00 per dozen.
- —— Coelestinum—A charming delicate blue 10c; \$1.00 per dozen.
- Hybridum—A choice strain of Hybrids embracing all shades of blue and purple. 10c; \$1.00 per dozen.
- Dictamnus Rubra (Gas Plant)—Fragrant foliage; spikes of curious red flowers. 10c; 12 for \$1.00.



HYBRID LARKSPUR.



SWEET WILLIAM.

Dianthus Barbatus (Sweet William)—Great richness and variety of coloring; beautifully marked. Double Mixed. 10c; \$1.00 per dozen.

Dicentra Spectabilis (Bleeding Heart)—Rose-colored, heart-shaped flowers in drooping racemes; early spring. 2 feet.



Digitalis (Fox Glove)—An old fashioned plant that | Funkia-Cordata (Day Lily)—Wide circles of broad furnishes a grand display of thimble-shaped flowers in immense spikes during July and August.



 Gloxiniaeflora Alba— White. Fine for cutting. 10c; \$1.00 per dozen.

- Gloxiniaeflora Rosea -Rose colored; bright and showy. 10c; \$1.00 per dozen.
- Echinops Humilis Cyane (Globe Thistle) - Broad foliage and showy globular heads of pale blue flowers.
- Eryngium Amethystinum (Sea Holly)—A highly ornamental plant growing 2 to 3 feet high, with hard, angular stalks; fine cut, spiny foliage, and large thistle-like terminal flowers-all a glistening amethystine blue.
- Eupatorium Ageratoides (White Snakeroot)-Dense terminal heads of white minute flowers. 3 feet.
- Coelestinum All-covering cymes of